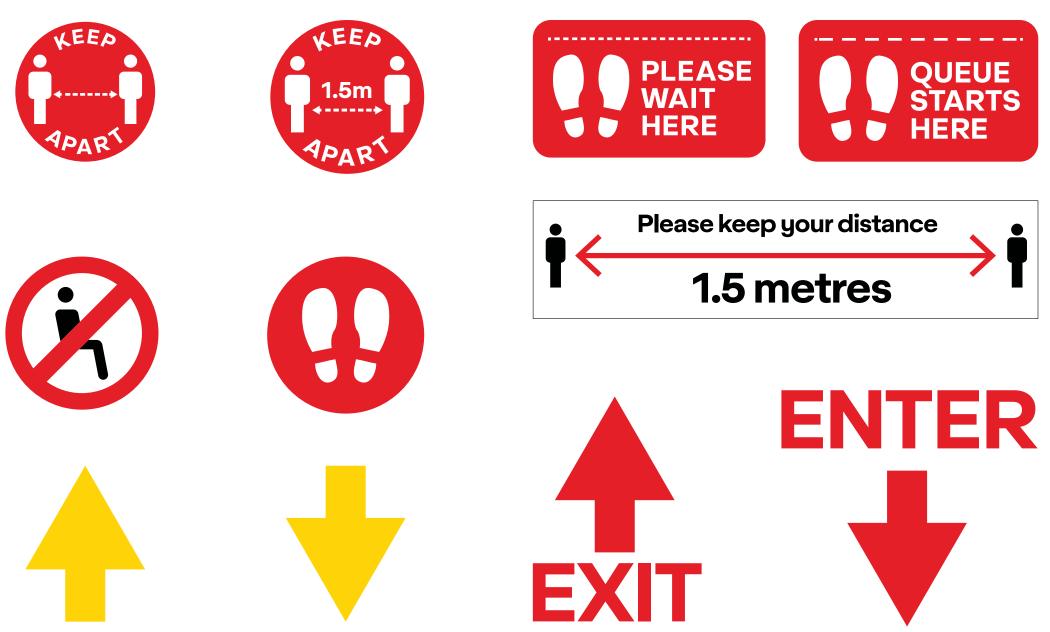

### Signage Examples - Floor & Furniture

\*Examples shown are for illustration only. Signage designs can be customised according to your requirements.