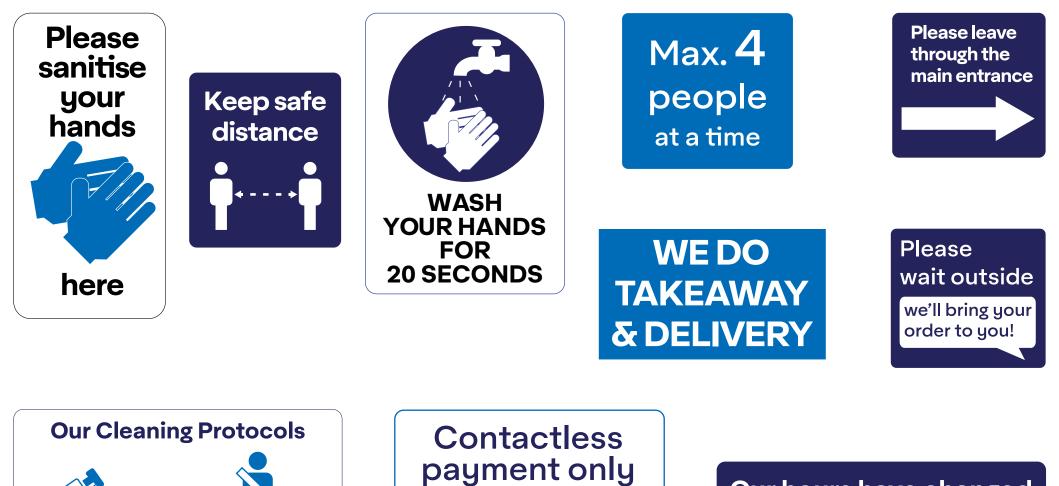

### Signage Examples - Wall & Window

**Our hours have changed** Mon-Fri: 8am - 6pm Sat: 11am - 4pm

\*Examples shown are for illustration only. Signage designs can be customised according to your requirements.