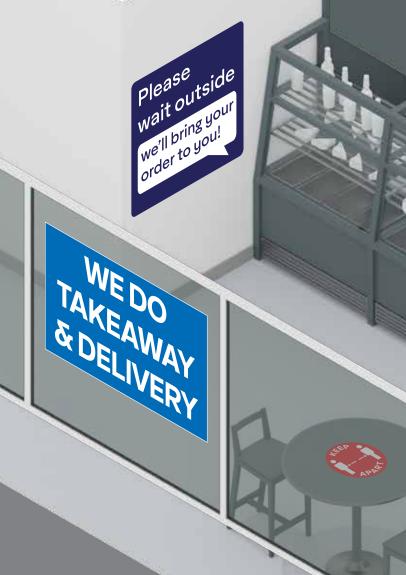

### Signage Examples - Wall & Window

**Our hours have changed** Mon-Fri: 8am - 6pm Sat: 11am - 4pm

\*Examples shown are for illustration only. Signage designs can be customised according to your requirements.