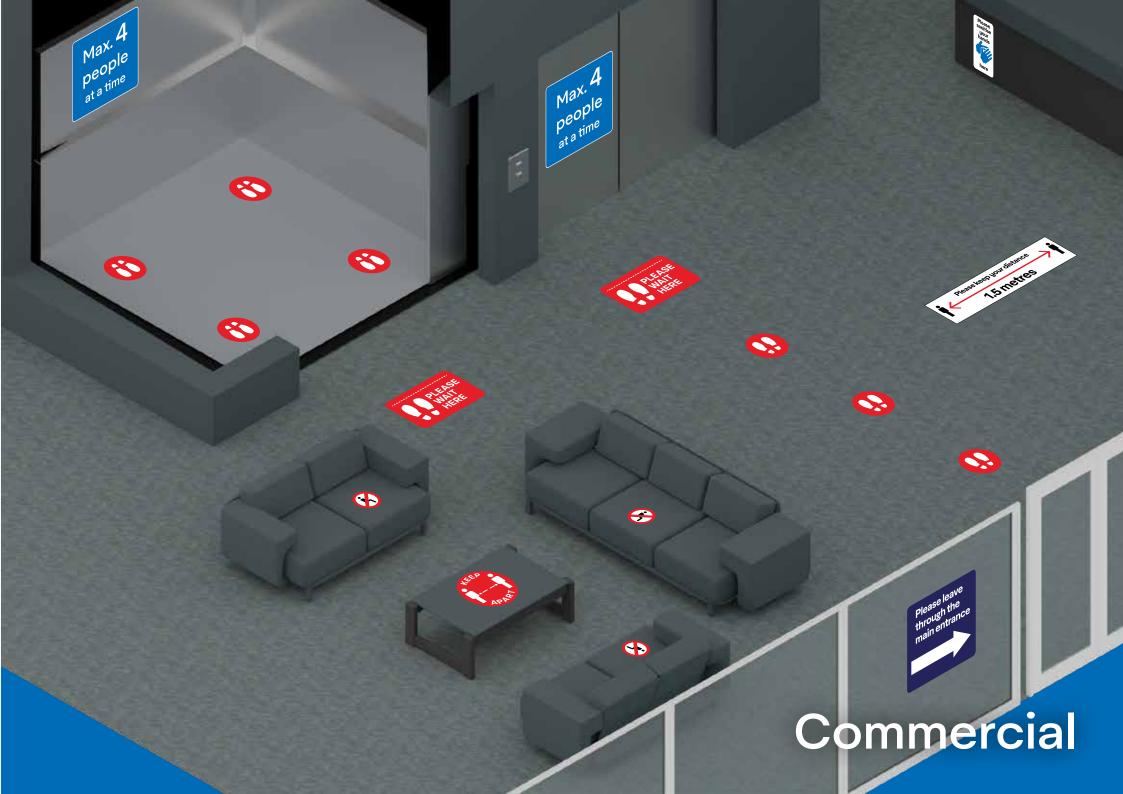

### Signage Examples - Floor & Furniture

\*Examples shown are for illustration only. Signage designs can be customised according to your requirements.