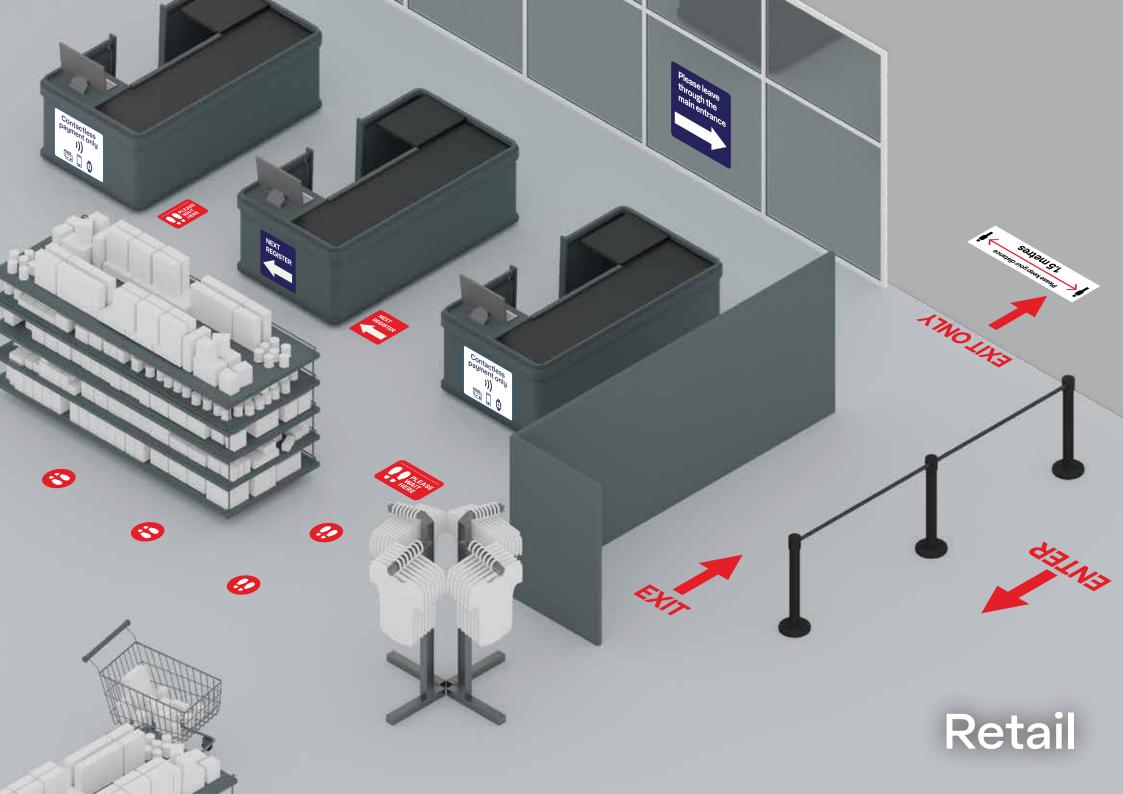

### Signage Examples - Floor & Furniture

\*Examples shown are for illustration only. Signage designs can be customised according to your requirements.