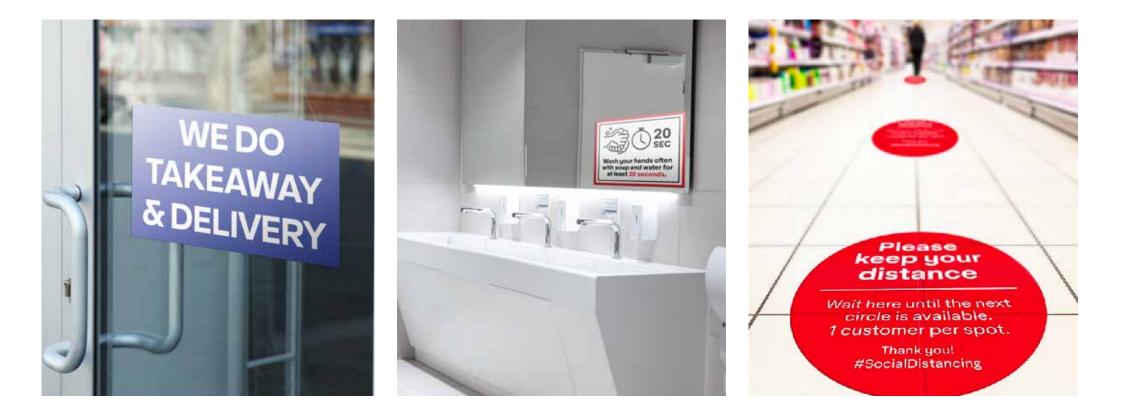

# **Public Safety Signage**

Reassure your customers with clear and informative communication

Australia and New Zealand May 2020 Please keep your distance

Wait here until the next circle is available. 1 customer per spot.

Thank you!

During a time when social distancing is crucial for saving lives, Avery Dennison recognises the signage and marking needs for businesses.

From floor graphics that help maintain safe distances between people, to health and safety warning signs, and graphics that communicate vital information to the public, we are committed to supplying these important materials.